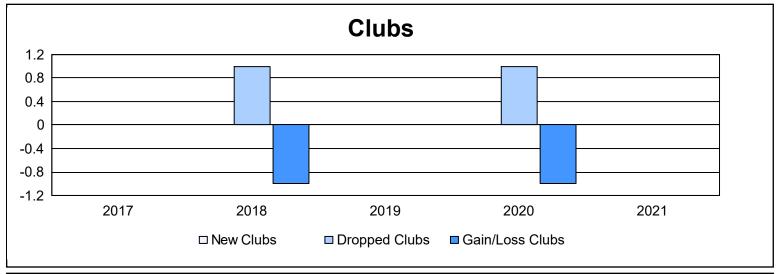

District 6 W As of June 2021 Cumulative

| Year      | New<br>Clubs | Dropped<br>Clubs | Gain/<br>Loss<br>Clubs | New<br>Members | Charter<br>Members | Reinstate<br>Members | Transfer<br>Members | Total<br>Member<br>Added | Total<br>Members<br>Dropped | Gain/<br>Loss<br>Members |
|-----------|--------------|------------------|------------------------|----------------|--------------------|----------------------|---------------------|--------------------------|-----------------------------|--------------------------|
| 2016-2017 | 0            | 0                | 0                      | 92             | 0                  | 6                    | 1                   | 99                       | 130                         | -31                      |
| 2017-2018 | 0            | 1                | -1                     | 87             | 0                  | 6                    | 8                   | 101                      | 117                         | -16                      |
| 2018-2019 | 0            | 0                | 0                      | 72             | 0                  | 10                   | 5                   | 87                       | 115                         | -28                      |
| 2019-2020 | 0            | 1                | -1                     | 80             | 0                  | 8                    | 5                   | 93                       | 132                         | -39                      |
| 2020-2021 | 0            | 0                | 0                      | 50             | 0                  | 4                    | 2                   | 56                       | 119                         | -63                      |
| Average   | 0            | 0                | 0                      | 76             | 0                  | 7                    | 4                   | 87                       | 123                         | -35                      |